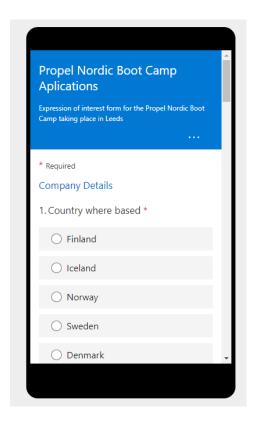

#### **Application Stage**

Submit online application form

Review applications

## **Next Steps**

https://forms.office.com/r/9yXDGM7qiK