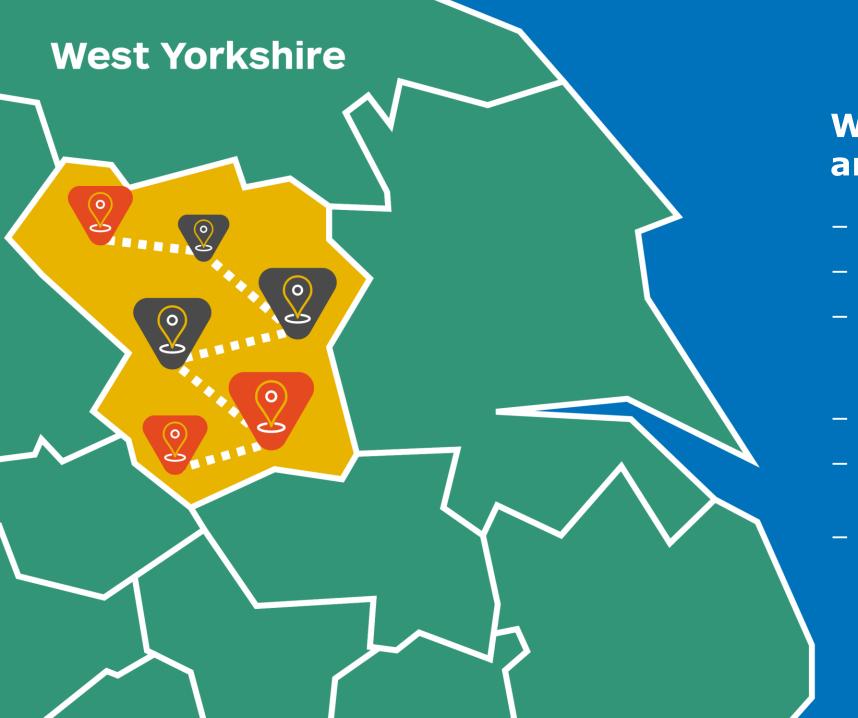

#### The Leeds City Region

- The Boot Camp will take place in Leeds which nurtures a thriving HealthTech and life sciences sector. Over 22% of the UK's digital health jobs are based in the region which contributes more than £67 billion to the UK economy. Over 600 regional businesses, supply products and services to our health and care sector. The Leeds City Region ecosystem includes:
- 27 NHS organisations including national bodies such as NHS England and NHS Improvement, NHS Digital, NHSX, Public Health England, Health Education England and the NHS Leadership Academy
- 11 higher education institutions the largest concentration outside London
- 250 MedTech companies and 65 dedicated digital health firms
- 196,000 people are employed in health and life science roles