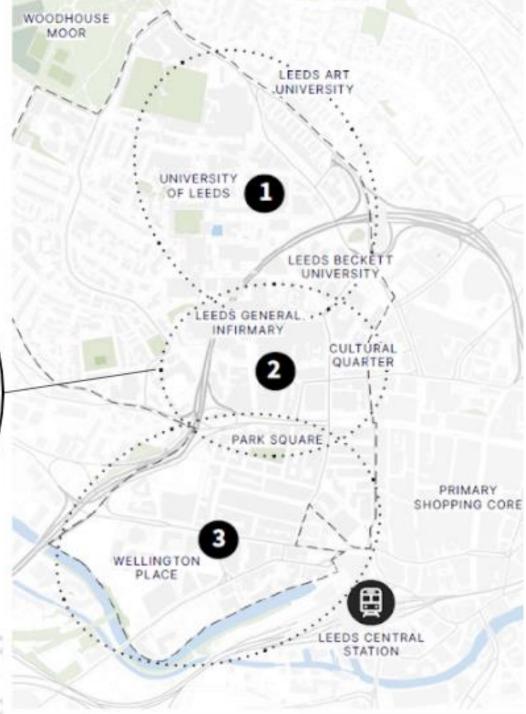

#### The Leeds City Region

- The Boot Camp will take place in Leeds which nurtures a thriving HealthTech and life sciences sector. Over 22% of the UK's digital health jobs are based in the region which contributes more than £67 billion to the UK economy. Over 600 regional businesses, supply products and services to our health and care sector. The Leeds City Region ecosystem includes:
- 27 NHS organisations including national bodies such as NHS England and NHS Improvement, NHS Digital, NHSX, Public Health England, Health Education England and the NHS Leadership Academy
- 11 higher education institutions the largest concentration outside London
- 250 MedTech companies and 65 dedicated digital health firms
- 196,000 people are employed in health and life science roles

### "Creating an "Innovation Arc