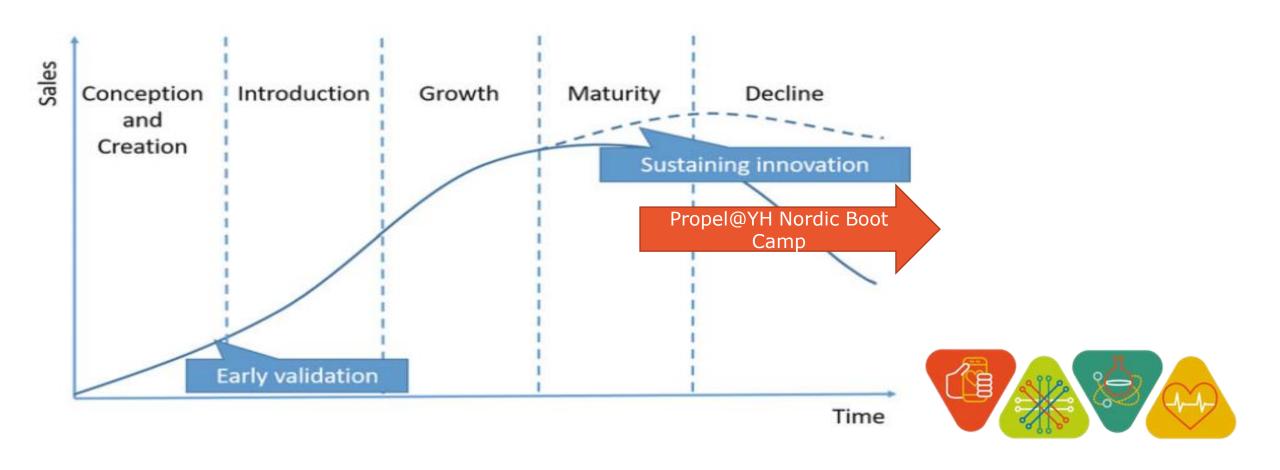

### Propel@YH Nordic Boot Camp

A week of activities for International Health Tech Providers

A structured course of support, advice, engagement and networking aimed at providing a strong "landing pad" to move into the UK NHS market

# Established International Health Tech Providers Mature Product/s which will bring value & benefits to the UK Health Care Market

# **Propel@YH Programme**